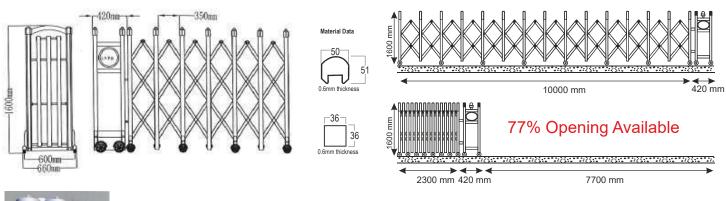

### 5. RETRACTABLE GATES

HIGH SPEED GATES AND HIGH PERFORMANCE GATES

- 1. Eliminate the need to designate a sliding storage zone.
- 2. Any drift sand or stone accumulated due to wind and rain will not affect the normal operation of gates.
- 3. Equipped with anti-crash intelligent infrared double detectors enable gates to automatically retract when a person or object is detected ensuring safety.
- 4. Gates made from high strength aluminiumalloy & mounted with sparkling silver, stainless steel, plasticplates.