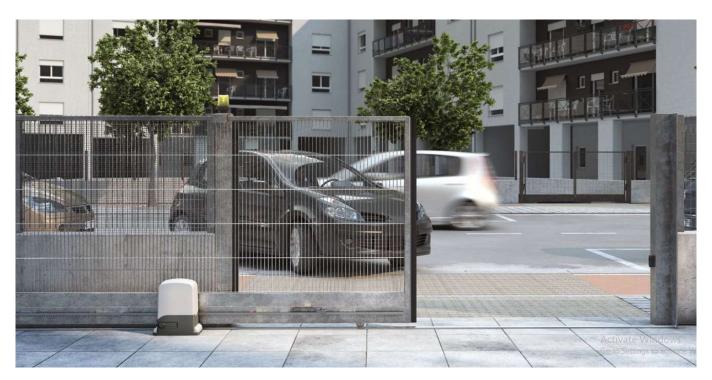

### 5. RETRACTABLE GATES

HIGH SPEED GATES AND HIGH PERFORMANCE GATES

- 1. Eliminate the need to designate a sliding storage zone.
- 2. Any drift sand or stone accumulated due to wind and rain will not affect the normal operation of gates.
- 3. Equipped with anti-crash intelligent infrared double detectors enable gates to automatically retract when a person or object is detected ensuring safety.
- 4. Gates made from high strength aluminiumalloy & mounted with sparkling silver, stainless steel, plasticplates.