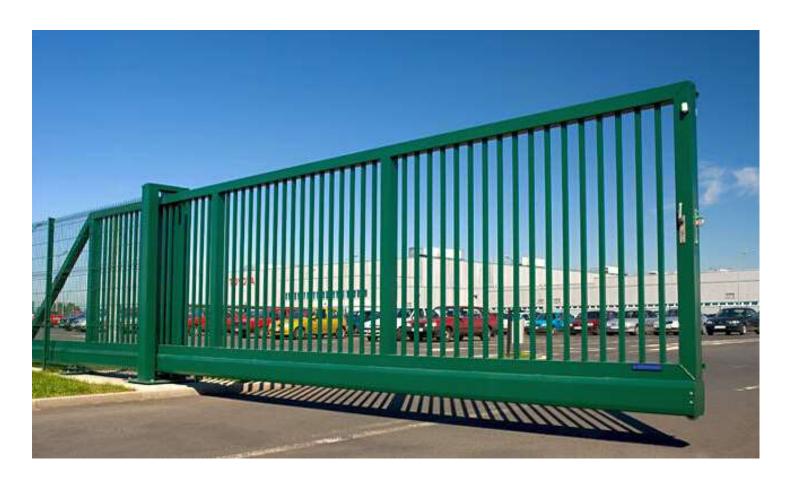

### 3. CANTILEVER SLIDING GATES

HIGH SPEED GATES AND HIGH PERFORMANCE GATES

CANTILEVER SLIDING GATES are also known as hanging gates or trackless gates as they use concealed mechanical bearings instead of wheels for its operation and the entire Gate is balanced on two hangers eliminating the need of a track.

They operate on concealed mechanical bearings instead of wheels which reduces the maintenance cost. The self-supporting cantilever gate is a collaboration of efficient manufacturing, design, and European technology.

- 1. The advantage of using cantilever sliding gates is that they have no ground track or foundation in the roadway hence ideal for road surfaces which are uneven or sloping and vehicle does not experience any bumps. Gate is not prone to getting blocked by leaves or dirt hence reduced maintenance.
- 2. Smooth, quiet operation due to no supports at the bottom of the gate.
- 3. Low maintenance due to self-lubricated wheels.