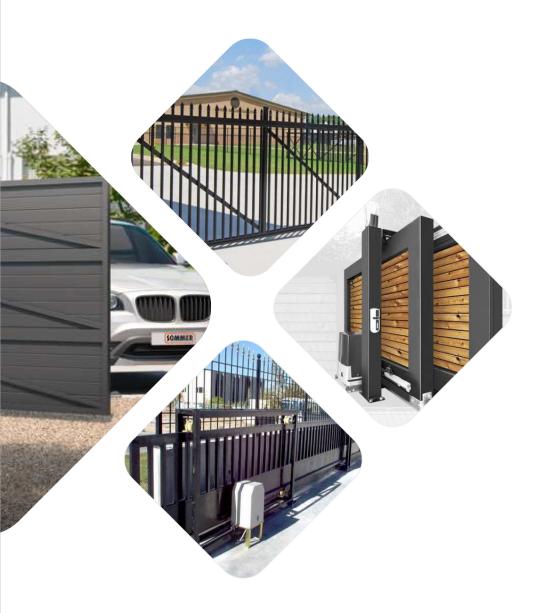

## **GATES**

HIGH SPEED GATES AND HIGH PERFORMANCE GATES

With our sustained efforts, efficient & experience manpower, qualified & dedicated management, we have been able to supply Automatic Gate. Besides being manufactured and designed from highgrade raw material atvendor's end, this is provided with excelled control and operating mechanism. Owing to features like easy installation and low maintenance, the offered gate is exceptionally valued by our precious clients. This gate is available with us in various design and sizes at affordable price.

Rudhar has gave new technology through which you can access your any gate with the help of an application overthe globe and eye -catching ligh facility on the drive of swing, sliding gate makes the product classic.

#### 1.INDUSTRIAL SLIDING GATES

HIGH PERFORMANCE INDUSTRIAL SLIDING GATES

Rudhar Gates designed and fabricated with special square or rectangular hollow sections, along with MS sheets and flats assembled by high quality welding.

## 2. TELESOPIC SLIDING GATES

HIGH PERFORMANCE TELESCOPIC GATES

**TELESCOPING SLIDING GATES** are ideal for sites where maximum opening is required and back space is restricted due to structural conditions.

### 3. CANTILEVER SLIDING GATES

HIGH SPEED GATES AND HIGH PERFORMANCE GATES

CANTILEVER SLIDING GATES are also known as hanging gates or trackless gates as they use concealed mechanical bearings instead of wheels for its operation and the entire Gate is balanced on two hangers eliminating the need of a track.

## 4. MOTORISED SWING GATES

HIGH SPEED GATES AND HIGH PERFORMANCE GATES

Model with articulated arms for gates not flawlessly vertical and/or with wide pillars, underground operators are also available for ornamental gates .

### 5. RETRACTABLE GATES

HIGH SPEED GATES AND HIGH PERFORMANCE GATES

- 1. Eliminate the need to designate a sliding storage zone.
- 2. Any drift sand or stone accumulated due to wind and rain will not affect the normal operation of gates.
- 3. Equipped with anti-crash intelligent infrared double detectors enable gates to automatically retract when a person or object is detected ensuring safety.
- 4. Gates made from high strength aluminiumalloy & mounted with sparkling silver, stainless steel, plasticplates.