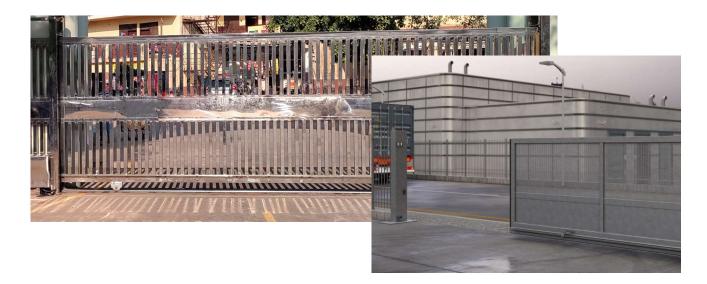

#### 1.INDUSTRIAL SLIDING GATES

HIGH PERFORMANCE INDUSTRIAL SLIDING GATES

Rudhar Gates designed and fabricated with special square or rectangular hollow sections, along with MS sheets and flats assembled by high quality welding.

Gates are aesthetically pleasing and the pretensioning of the gate leaf fabrication reduces the risk of bending.

Variousrange of models for gates weighing from 300 kg to 8000kg

Single phase electronic (230 V) & Three phase electronic (400 V) ensures maximum performances even under adverse conditions, thanks to greater dynamic Torqueduring the initial phase of operation.

Mechanical sensitivity detection causes the gate movement to stop if an obstacle isdetected.

Hi-Tech electronic control unit permits operation time adjustment, partial opening, automatic closing, step by step control, stop safety, reverse safety etc