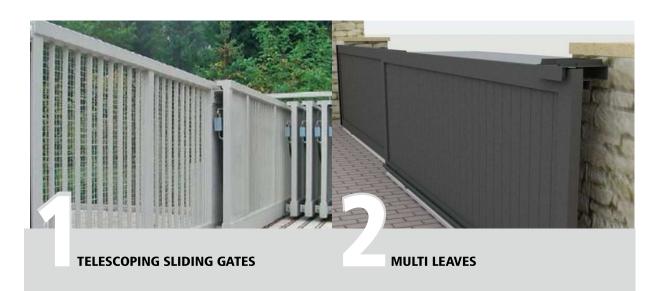

## 2. TELESOPIC SLIDING GATES

HIGH PERFORMANCE TELESCOPIC GATES

**TELESCOPING SLIDING GATES** are ideal for sites where maximum opening is required and back space is restricted due to structural conditions.

The gates are Fabricated with multi leaves which makes it possible to achieve maximum clear opening as compared to conventional sliding gate.

These gates have extremely robust fabrication with high level of security making them suitable for most applications.

All basic components of gates such asguide brackets, guide rollers, bottom rail, wheels, bearings, limit stop etc are of highest quality standards which ensures very goodstability.