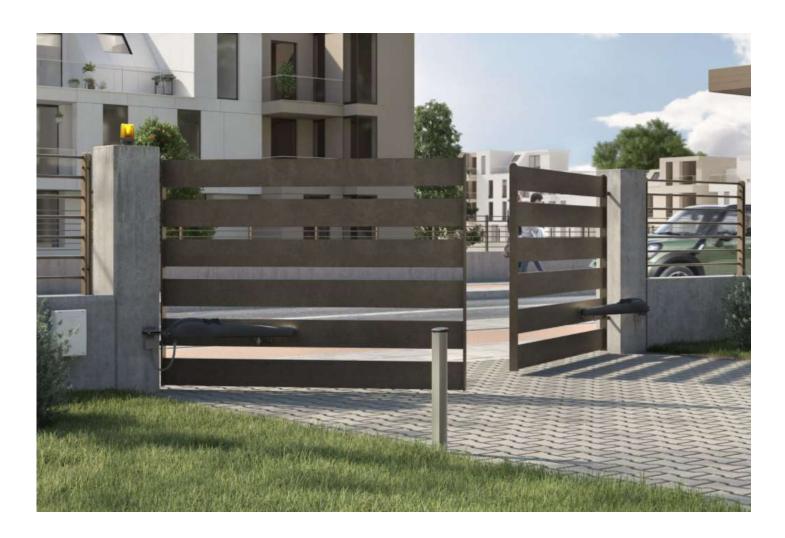

## 4. MOTORISED SWING GATES

HIGH SPEED GATES AND HIGH PERFORMANCE GATES

Model with articulated arms for gates not flawlessly vertical and/or with wide pillars, underground operators are also available for ornamental gates .

AUTOMATICS WINGS GATES by Rudhar Group are fabricated to provide safety, suitability and security against unauthorized invasion. Artistically fabricated these gates are FABRICATED WITH SQUARE PIPES encased in a pipe frame tailored to meet the client's necessities and are finished with spray painting.

Model with articulated arms for gates not flawlessly vertical and /or with wide pillars, underground operators are also available for ornamental gates.

Electro-mechanical actuators safeguard highly maintenance free and smooth operation.