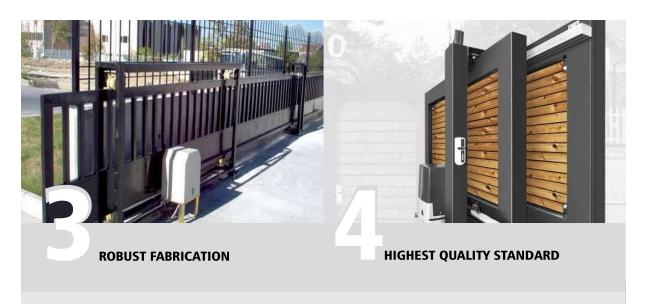

#### 1.INDUSTRIAL SLIDING GATES

HIGH PERFORMANCE INDUSTRIAL SLIDING GATES

Rudhar Gates designed and fabricated with special square or rectangular hollow sections, along with MS sheets and flats assembled by high quality welding.

Gates are aesthetically pleasing and the pretensioning of the gate leaf fabrication reduces the risk of bending.

Variousrange of models for gates weighing from 300 kg to 8000kg

Single phase electronic (230 V) & Three phase electronic (400 V) ensures maximum performances even under adverse conditions, thanks to greater dynamic Torqueduring the initial phase of operation.

Mechanical sensitivity detection causes the gate movement to stop if an obstacle isdetected.

Hi-Tech electronic control unit permits operation time adjustment, partial opening, automatic closing, step by step control, stop safety, reverse safety etc