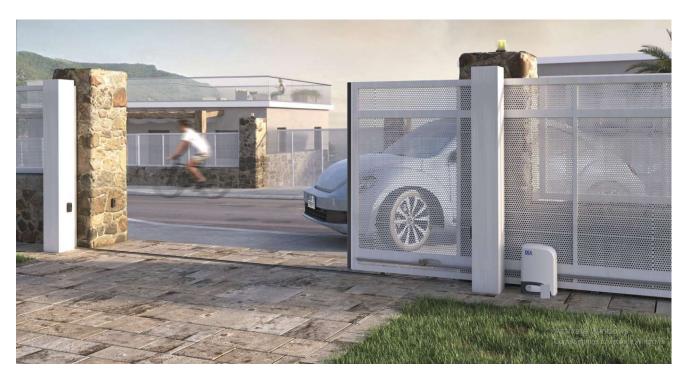

### 3. CANTILEVER SLIDING GATES

HIGH SPEED GATES AND HIGH PERFORMANCE GATES

CANTILEVER SLIDING GATES are also known as hanging gates or trackless gates as they use concealed mechanical bearings instead of wheels for its operation and the entire Gate is balanced on two hangers eliminating the need of a track.

They operate on concealed mechanical bearings instead of wheels which reduces the maintenance cost. The self-supporting cantilever gate is a collaboration of efficient manufacturing, design, and European technology.

- 1. The advantage of using cantilever sliding gates is that they have no ground track or foundation in the roadway hence ideal for road surfaces which are uneven or sloping and vehicle does not experience any bumps. Gate is not prone to getting blocked by leaves or dirt hence reduced maintenance.
- 2. Smooth, quiet operation due to no supports at the bottom of the gate.
- 3. Low maintenance due to self-lubricated wheels.