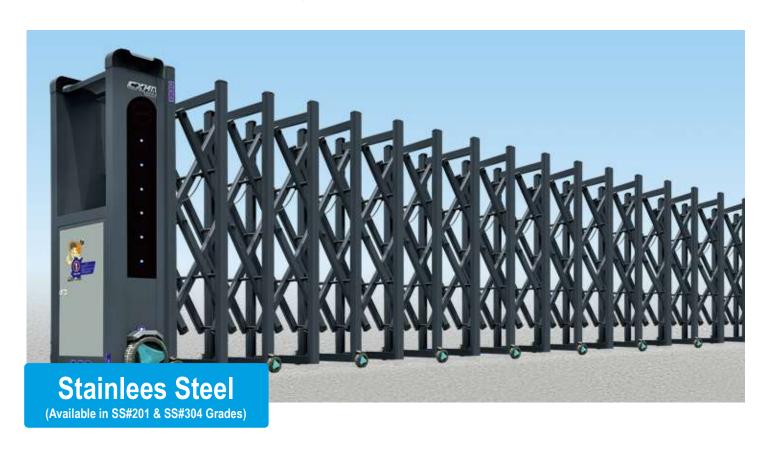

### 5. RETRACTABLE GATES

HIGH SPEED GATES AND HIGH PERFORMANCE GATES

- 1. Eliminate the need to designate a sliding storage zone.
- 2. Any drift sand or stone accumulated due to wind and rain will not affect the normal operation of gates.
- 3. Equipped with anti-crash intelligent infrared double detectors enable gates to automatically retract when a person or object is detected ensuring safety.
- 4. Gates made from high strength aluminiumalloy & mounted with sparkling silver, stainless steel, plasticplates.